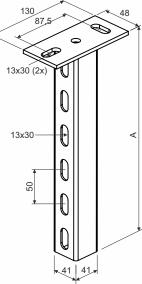

## DATA SHEET

ceiling profile - medium

ww.kopos.cor

| type number:         | <b>INOXSPS 200</b> A = 208 mm                                                                                                                                                                                                                                        | -          |
|----------------------|----------------------------------------------------------------------------------------------------------------------------------------------------------------------------------------------------------------------------------------------------------------------|------------|
|                      | <b>INOXSPS 300</b> A = 308 mm                                                                                                                                                                                                                                        | - 6.       |
|                      | <b>INOXSPS 400</b> A = 408 mm                                                                                                                                                                                                                                        |            |
|                      | <b>INOXSPS 500</b> A = 508 mm                                                                                                                                                                                                                                        |            |
|                      | <b>INOXSPS 600</b> A = 608 mm                                                                                                                                                                                                                                        |            |
| product description: | The ceiling profile is used as an element to create a supporting structure for a cable tray and to attach it to the ceiling or floor.                                                                                                                                |            |
|                      | Designated for fastening of the brackets INOXDS, NIXDS with the use of sliding nut INOXPM 41 M 10 and the bolt with a hexagonal head INOXS 10X20. For double-sided mounting, the brackets are attached using INOXS 10X70 bolts, INOXM 10 nuts and INOXPD 10 washers. | 1          |
|                      | The ceiling profile can also by used as a wall bracket.                                                                                                                                                                                                              |            |
|                      | For safety purposes, the end of the profile may be fitted with an OKSPS protective cover.                                                                                                                                                                            |            |
| configuration:       | IX - stainless steel AISI 316                                                                                                                                                                                                                                        | 130 48     |
| sales amount:        | á 1 pc                                                                                                                                                                                                                                                               | 13x30 (2x) |
| storage:             | EN 60721-3-1                                                                                                                                                                                                                                                         |            |