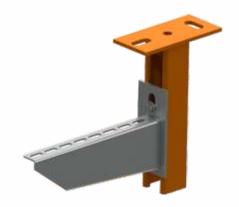

## DATA SHEET

ceiling profile - medium

ww.kopos.cor

| type number:         | <b>INOXSPS 200</b> A = 208 mm                                                                                                                                                                                                                                        | -          |
|----------------------|----------------------------------------------------------------------------------------------------------------------------------------------------------------------------------------------------------------------------------------------------------------------|------------|
|                      | <b>INOXSPS 300</b> A = 308 mm                                                                                                                                                                                                                                        | - 6.       |
|                      | <b>INOXSPS 400</b> A = 408 mm                                                                                                                                                                                                                                        |            |
|                      | <b>INOXSPS 500</b> A = 508 mm                                                                                                                                                                                                                                        |            |
|                      | <b>INOXSPS 600</b> A = 608 mm                                                                                                                                                                                                                                        |            |
| product description: | The ceiling profile is used as an element to create a supporting structure for a cable tray and to attach it to the ceiling or floor.                                                                                                                                |            |
|                      | Designated for fastening of the brackets INOXDS, NIXDS with the use of sliding nut INOXPM 41 M 10 and the bolt with a hexagonal head INOXS 10X20. For double-sided mounting, the brackets are attached using INOXS 10X70 bolts, INOXM 10 nuts and INOXPD 10 washers. | 1          |
|                      | The ceiling profile can also by used as a wall bracket.                                                                                                                                                                                                              |            |
|                      | For safety purposes, the end of the profile may be fitted with an OKSPS protective cover.                                                                                                                                                                            |            |
| configuration:       | IX - stainless steel AISI 316                                                                                                                                                                                                                                        | 130 48     |
| sales amount:        | á 1 pc                                                                                                                                                                                                                                                               | 13x30 (2x) |
| storage:             | EN 60721-3-1                                                                                                                                                                                                                                                         |            |